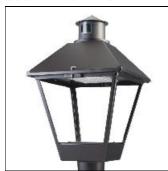

## Product data sheet

LXF/LXT LEXINGTON HID/LED LXF.LXT-PA1-40-730-U-5WQ-TL

COOPER LIGHTING

Aluminum housing, top, and base, Greater than 98% life at 60,000 hours ( $40^{\circ}$ C) (LED), Up to 140 lumens per watt, Lumen packages ranging from 2,000 – 11,000 lumens, Self-aligning pole-top fitter fits 2-3/8" and 3" O.D. tenons, Optional NEMA photocontrol receptacle, Five-year warranty (LED)

Mounting mode

Pole top mounted

Shape and measurements

Height: 10.00 in Diameter: 14.00 in

Adjustability

Fixed

Electric

System power: 40 W