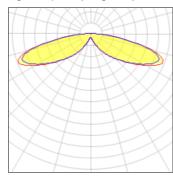

## Light output 1 (integrated)

| Lamp type          | LED      | CCT         | 3000 K |
|--------------------|----------|-------------|--------|
| Nominal lamp power | 40 W     | CRI         | 70     |
| Total flux         | 4555 lm  | LOR         | 100%   |
| Luminous efficacy  | 114 lm/W | ULOR        | 4%     |
|                    |          | Total nower | 40 W   |