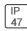

## Product data sheet

LXF/LXT LEXINGTON HID/LED LXF.LXT-PA1-40-730-U-5WQ-TL

COOPER LIGHTING







Aluminum housing, top, and base, Greater than 98% life at 60,000 hours ( $40^{\circ}$ C) (LED), Up to 140 lumens per watt, Lumen packages ranging from 2,000 – 11,000 lumens, Self-aligning pole-top fitter fits 2-3/8" and 3" O.D. tenons, Optional NEMA photocontrol receptacle, Five-year warranty (LED)

## Light output 1 (integrated)



| Lamp type          | LED      | CCT         | 3000 K |
|--------------------|----------|-------------|--------|
| Nominal lamp power | 40 W     | CRI         | 70     |
| Total flux         | 4555 lm  | LOR         | 100%   |
| Luminous efficacy  | 114 lm/W | ULOR        | 4%     |
|                    |          | Total nower | 40 W   |

Mounting mode

Pole top mounted

Shape and measurements

Height: 10.00 in Diameter: 14.00 in

Adjustability

Fixed

Elec