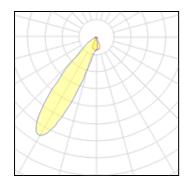

#### Light output 1

| I X LED            |         |
|--------------------|---------|
| Nominal lamp power | 11 W    |
| Lamp flux          | 1002 lm |
| Luminous efficacy  | 64 lm/W |
| CCT                | 2700 K  |
| CRI                | 90      |

| LOR         | 90%    |
|-------------|--------|
| Total flux  | 902 lm |
| Total power | 14.2 W |
|             |        |

| I X LED            |         |
|--------------------|---------|
| Nominal lamp power | 23.4 W  |
| Lamp flux          | 1657 lm |
| Luminous efficacy  | 56 lm/W |
| CCT                | 2700 K  |
| CRI                | 90      |

| LOR         | 90%     |
|-------------|---------|
| Total flux  | 1492 lm |
| Total power | 26.7 W  |
|             |         |

| 1 x LED            |         |             |         |
|--------------------|---------|-------------|---------|
| Nominal lamp power | 16.2 W  | LOR         | 90%     |
| Lamp flux          | 1321 lm | Total flux  | 1189 lm |
| Luminous efficacy  | 61 lm/W | Total power | 19.5 W  |
| CCT                | 2700 K  |             |         |
| CRI                | 90      |             |         |