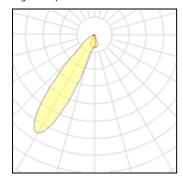

#### Light output 1

| I X LED            |         |
|--------------------|---------|
| Nominal lamp power | 11 W    |
| Lamp flux          | 1002 lm |
| Luminous efficacy  | 64 lm/W |
| CCT                | 2700 K  |
| CRI                | 90      |

| LOR         | 90%    |
|-------------|--------|
| Total flux  | 902 lm |
| Total power | 14.2 W |
|             |        |

| I X LED            |         |
|--------------------|---------|
| Nominal lamp power | 23.4 W  |
| Lamp flux          | 1657 lm |
| Luminous efficacy  | 56 lm/W |
| CCT                | 2700 K  |
| CRI                | 90      |

| LOR         | 90%     |
|-------------|---------|
| Total flux  | 1492 lm |
| Total power | 26.7 W  |
|             |         |

| 1 x LED            |         |             |         |
|--------------------|---------|-------------|---------|
| Nominal lamp power | 16.2 W  | LOR         | 90%     |
| Lamp flux          | 1321 lm | Total flux  | 1189 lm |
| Luminous efficacy  | 61 lm/W | Total power | 19.5 W  |
| CCT                | 2700 K  |             |         |
| CRI                | 90      |             |         |