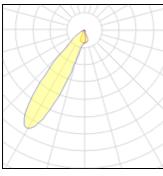

# Product data sheet

ASY WINK 115 LED GE 2700K MEDIUM WHITE STRUC 13071309

MODULAR

1 v I ED

The new Modular recessed spot Not only Wink's technical ingenuity may best be called remarkable, but also its sense of humor. As its name recalls, Wink is a recessed spotlight that likes to wink at you. The straightforward approach, in combination with refined lines and detailed workmanship, results in a fixture that is half hidden in the ceiling and half peeking out. It has all the features to become a new Modular icon. Wink is perfect for any residential or hospitality project, thanks to its symmetric or asymmetric lighting experience. Its identical design allows you to combine both versions, in order to create different lighting effects in the same room.