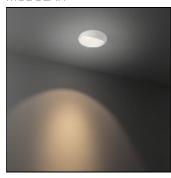

# Product data sheet

ASY WINK 115 LED GE 2700K MEDIUM WHITE STRUC 13071309

MODULAR

1 v I ED

The new Modular recessed spot Not only Wink's technical ingenuity may best be called remarkable, but also its sense of humor. As its name recalls, Wink is a recessed spotlight that likes to wink at you. The straightforward approach, in combination with refined lines and detailed workmanship, results in a fixture that is half hidden in the ceiling and half peeking out. It has all the features to become a new Modular icon. Wink is perfect for any residential or hospitality project, thanks to its symmetric or asymmetric lighting experience. Its identical design allows you to combine both versions, in order to create different lighting effects in the same room.