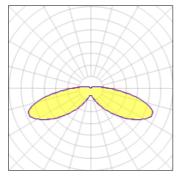

IP 47

Light output 1 (integrated)

| Lamp type          | LED      | CCT         | 4000 K |
|--------------------|----------|-------------|--------|
| Nominal lamp power | 40 W     | CRI         | 70     |
| Total flux         | 4910 lm  | LOR         | 100%   |
| Luminous efficacy  | 123 lm/W | ULOR        | 9%     |
|                    |          | Total power | 40 W   |