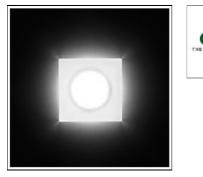

# Product data sheet

SIGMA LED 518103 FLOS

• Recessed light for outdoor installation on wall, ceiling or ground. • Configuration: turned aluminium body (EN AW 6060) with 15 micron anodizing for high resistance to corrosion. Methacrylate diffuser.

## Light output 1 (integrated)

| Lamp type          | LED     | CCT         | 3000 K |
|--------------------|---------|-------------|--------|
| Nominal lamp power | 4.5 W   | CRI         | 80     |
| Total flux         | 55 lm   | LOR         | 100%   |
| Luminous efficacy  | 12 lm/W | ULOR        | 17%    |
|                    |         | Total power | 4.5 W  |