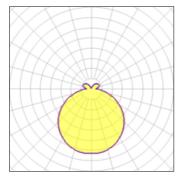

## Light output 1 (integrated)

| Lamp type          | LED     | CCT         | 3000 K |
|--------------------|---------|-------------|--------|
| Nominal lamp power | 4.5 W   | CRI         | 80     |
| Total flux         | 55 lm   | LOR         | 100%   |
| Luminous efficacy  | 12 lm/W | ULOR        | 17%    |
|                    |         | Total power | 4.5 W  |