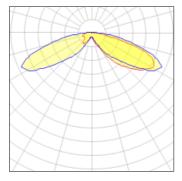

IP 47

Light output 1 (integrated)

| LED     | CCT             | 2700 K                                  |
|---------|-----------------|-----------------------------------------|
| 21 W    | CRI             | 80                                      |
| 1925 lm | LOR             | 100%                                    |
| 92 lm/W | ULOR            | 4%                                      |
|         | Total power     | 21 W                                    |
|         | 21 W<br>1925 lm | 21 W CRI<br>1925 lm LOR<br>92 lm/W ULOR |