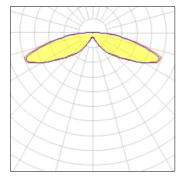

## Light output 1 (integrated)

| Lamp type          | LED      | CCT         | 4000 K |
|--------------------|----------|-------------|--------|
| Nominal lamp power | 40 W     | CRI         | 70     |
| Total flux         | 5023 lm  | LOR         | 100%   |
| Luminous efficacy  | 126 lm/W | ULOR        | 4%     |
|                    |          | Total power | 40 W   |
|                    |          |             |        |