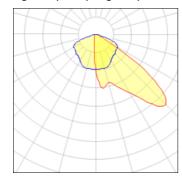

## Light output 1 (integrated)

| Lamp type          | LED     | CCT         | 2200 K |
|--------------------|---------|-------------|--------|
| Nominal lamp power | 113 W   | CRI         | 70     |
| Total flux         | 8709 lm | LOR         | 100%   |
| Luminous efficacy  | 77 lm/W | Total power | 113 W  |