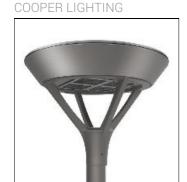

## Product data sheet

MSA MESA LED MSA-SA4B-727-U-T4W

Die-cast aluminum housing and door, Lumens packages ranging from 3,000 - 29,000 lumens, Choice of 13 high-efficiency, patented AccuLED Optics™, Base casting slip fits over a standard 3" O.D. tenon, Wall, single and dual-mount configurations available, 10kV/10vkA surge protection standard, LED fixture features a five-year warranty

Mounting mode

Wall mounted

Shape and measurements

Height: 0.39 in Diameter: 6.00 in

Adjustability

Fixed

Electric

System power: 171 W