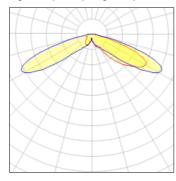

## Light output 1 (integrated)

| Lamp type          | LED      | CCT         | 2700 K |
|--------------------|----------|-------------|--------|
| Nominal lamp power | 171 W    | CRI         | 70     |
| Total flux         | 16475 lm | LOR         | 100%   |
| Luminous efficacy  | 96 lm/W  | Total power | 171 W  |