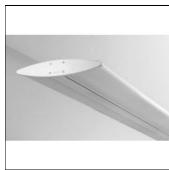

# OCULUS LINEAR LED 2011MM 840

BRIGHT SPECIAL LIGHTING

Housing: Extruded aluminium Diffuser: Matt opal cover of extruded PMMA Control Gear: Built-in electronic driver Watt: Max 2x131.2W IP: 40 IK: 05 • LED replacement with tools

# Shape and measurements

Length: 13.08 in Width: 83.17 in Height: 2.36 in