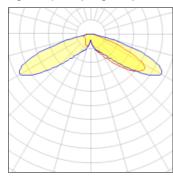

## Light output 1 (integrated)

| Lamp type          | LED     | CCT         | 3000 K |
|--------------------|---------|-------------|--------|
| Nominal lamp power | 113 W   | CRI         | 80     |
| Total flux         | 9789 lm | LOR         | 100%   |
| Luminous efficacy  | 87 lm/W | Total power | 113 W  |