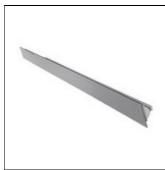

## Product data sheet

RIGA F59070/T8/36W

FLOS

Wall/ceiling luminaire. Designed for fluorescen ttubes. Aluminum front screen painted white or anodized aluminum. Liquid- painted aluminum wall attachment and structural end caps. Luminaire body closing ring in white HB classification PVC. End caps in whiteHB classification ABS.Components boxin HB classification PET. Luminaire body closing ringin white HB classification PVC.

Mounting mode

Wall mounted

Shape and measurements

Length: 63.78 in Width: 1.77 in Height: 1.57 in

Adjustability

Tiltable

Electric

System power: 36 W Appliance Class: I