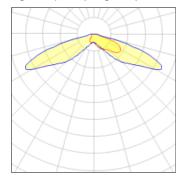

## Light output 1 (integrated)

| Lamp type          | LED     | CCT         | 3000 K  |
|--------------------|---------|-------------|---------|
| Nominal lamp power | 102.2 W | CRI         | 80      |
| Total flux         | 6857 lm | LOR         | 100%    |
| Luminous efficacy  | 67 lm/W | Total power | 102.2 W |