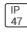

## Product data sheet

PMM MESA PMM-F04-LED-E-U-SL3-8030 COOPER LIGHTING







Die-cast aluminum housing and door, Lumens packages ranging from 3,000 - 29,000 lumens, Choice of 13 high-efficiency, patented AccuLED Optics™, Base casting slip fits over a standard 3" O.D. tenon, Wall, single and dual-mount configurations available, 10kV/10vkA surge protection standard, LED fixture features a five-year warranty

## Light output 1 (integrated)



| Lamp type          | LED     | CCT         | 3000 K  |
|--------------------|---------|-------------|---------|
| Nominal lamp power | 102.2 W | CRI         | 80      |
| Total flux         | 6857 lm | LOR         | 100%    |
| Luminous efficacy  | 67 lm/W | Total power | 102.2 W |

Mounting mode

Wall mounted

Shape and measurements

Length: 2.04 in Width: 12.00 in Height: 0.39 in

Adjustability

Fixed

Electric

System powe