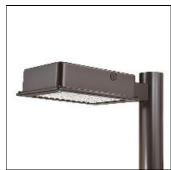

## Product data sheet

RV RIDGEVIEW LED LDRV-SLR-F03-E-7050

**COOPER LIGHTING** 

One-piece, die-cast aluminum housing can be pole or wall-mounted, Optical design creates consistent distribution and scalability, Choice of 12 high-efficiency, patented AccuLED Optics™, Standard in 4000K (+/- 275K) CCT and nominal 70 CRI, Suitable for operation in -40°C to 40°C ambient environments, 120-277V 50/60Hz, 347V 60Hz or 480V 60Hz operation, Proprietary circuit module withstands 10kV of transient line surge, Optional battery pack and bi-level switching, Five-year warranty

Mounting mode

Pole top mounted

Shape and measurements

Length: 2.04 in Width: 12.00 in Height: 0.39 in

Adjustability

Fixed

Electric

System power: 78.3 W