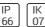

# Product data sheet

POWERVISION 1 SURFACE HIGH BAY LUMINAIRES PW19-GP042-EW-W40

LIGMAN











- Lamp LED - CRI Ra > 80 - MacAdam Ellipse 3 SDCM - Colour 3000K, 4000K - Extruded aluminium pre-treated before powder coating ensuring high corrosion resistance - Thermal heat dissipation body - Single cable entry - Through wiring on request - Stainless steel fasteners in grade 316 - Durable silicone rubber gasket - Clear, impact-resistant, toughened glass diffuser - Integral control gear

## Light output 1 (integrated)



| Lamp type          | LED      | CCT         | 4032 K |
|--------------------|----------|-------------|--------|
| Nominal lamp power | 38.1 W   | CRI         | 80     |
| Total flux         | 4940 lm  | LOR         | 100%   |
| Luminous efficacy  | 130 lm/W | Total power | 38.1 W |

# Mounting mode

Ceiling mounted, Wall mounted

## Shape and measurements

Lengt