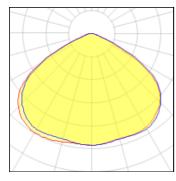

## Light output 1 (integrated)

| Lamp type          | LED      | CCT         | 4032 K |
|--------------------|----------|-------------|--------|
| Nominal lamp power | 38.1 W   | CRI         | 80     |
| Total flux         | 4940 lm  | LOR         | 100%   |
| Luminous efficacy  | 130 lm/W | Total power | 38.1 W |