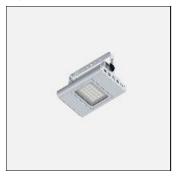

# Product data sheet

POWERVISION 1 SURFACE HIGH BAY LUMINAIRES PW19-GP042-EW-W40

LIGMAN

- Lamp LED - CRI Ra > 80 - MacAdam Ellipse 3 SDCM - Colour 3000K, 4000K - Extruded aluminium pre-treated before powder coating ensuring high corrosion resistance - Thermal heat dissipation body - Single cable entry - Through wiring on request - Stainless steel fasteners in grade 316 - Durable silicone rubber gasket - Clear, impact-resistant, toughened glass diffuser - Integral control gear

# Mounting mode

Ceiling mounted, Wall mounted

## Shape and measurements

Length: 18.90 in Width: 11.22 in Height: 11.81 in Weight: 9 kg

#### Design

Color of housing: Black, White, Silver gray