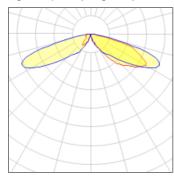

## Light output 1 (integrated)

| Lamp type          | LED     | CCT         | 2200 K |
|--------------------|---------|-------------|--------|
| Nominal lamp power | 96 W    | CRI         | 70     |
| Total flux         | 7401 lm | LOR         | 100%   |
| Luminous efficacy  | 77 lm/W | Total power | 96 W   |