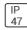

## Product data sheet

LXF/LXT LEXINGTON HID/LED LXF.LXT-PA1-100-722-U-T4W

COOPER LIGHTING







Aluminum housing, top, and base, Greater than 98% life at 60,000 hours ( $40^{\circ}$ C) (LED), Up to 140 lumens per watt, Lumen packages ranging from 2,000 – 11,000 lumens, Self-aligning pole-top fitter fits 2-3/8" and 3" O.D. tenons, Optional NEMA photocontrol receptacle, Five-year warranty (LED)

## Light output 1 (integrated)



| Lamp type          | LED     | CCT         | 2200 K |
|--------------------|---------|-------------|--------|
| Nominal lamp power | 96 W    | CRI         | 70     |
| Total flux         | 7401 lm | LOR         | 100%   |
| Luminous efficacy  | 77 lm/W | Total power | 96 W   |

Mounting mode

Pole top mounted

Shape and measurements

Height: 0.39 in Diameter: 14.00 in

Adjustability

Fixed

Electric

System power: 96 W

Protection

IP: 47