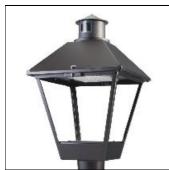

## Product data sheet

LXF/LXT LEXINGTON HID/LED LXF.LXT-PA1-100-722-U-T4W

COOPER LIGHTING

Aluminum housing, top, and base, Greater than 98% life at 60,000 hours ( $40^{\circ}$ C) (LED), Up to 140 lumens per watt, Lumen packages ranging from 2,000 – 11,000 lumens, Self-aligning pole-top fitter fits 2-3/8" and 3" O.D. tenons, Optional NEMA photocontrol receptacle, Five-year warranty (LED)