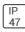

## Product data sheet

LXF/LXT LEXINGTON HID/LED LXF.LXT-PA1-40-722-U-5WQ-TL

COOPER LIGHTING







Aluminum housing, top, and base, Greater than 98% life at 60,000 hours ( $40^{\circ}$ C) (LED), Up to 140 lumens per watt, Lumen packages ranging from 2,000 – 11,000 lumens, Self-aligning pole-top fitter fits 2-3/8" and 3" O.D. tenons, Optional NEMA photocontrol receptacle, Five-year warranty (LED)

## Light output 1 (integrated)



| Lamp type          | LED     | CCT         | 2200 K |
|--------------------|---------|-------------|--------|
| Nominal lamp power | 40 W    | CRI         | 70     |
| Total flux         | 3677 lm | LOR         | 100%   |
| Luminous efficacy  | 92 lm/W | ULOR        | 4%     |
|                    |         | Total nower | 40 W   |

Mounting mode

Pole top mounted

Shape and measurements

Height: 10.00 in Diameter: 14.00 in

Adjustability

Fixed

Electric