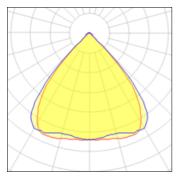

Light output 1

| 1 x LED            |          |             |        |
|--------------------|----------|-------------|--------|
| Nominal lamp power | 4.3 W    | LOR         | 94%    |
| Lamp flux          | 457 lm   | Total flux  | 429 lm |
| Luminous efficacy  | 100 lm/W | Total power | 4.3 W  |
| CCT                | 3000 K   |             |        |
| CRI                | 90       |             |        |
|                    |          |             |        |