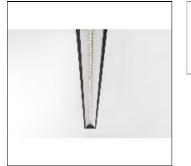

# Product data sheet

DRUPL70 FLANGE CURVED COVER BLACK LED 3000K PRESET 50% 80°

9X57232X+93570232

MODULAR

Glare-free continuous light Sunlight shining through raindrops, creates eye-catching scenes. The latest lighting solution, Drupl 70 is designed specifically for the office market. The unique lenses, as an optical component combined with LED, guarantee a very low UGR. Perfectly responding to the requirements of EN12464-1 for workstations. Continuous line constructed with several modules of 280mm length Attention: Minimum 3 modules in profile

Ceiling recessed

## Shape and measurements

Length: 11.02 in Width: 2.76 in Height: 2.64 in