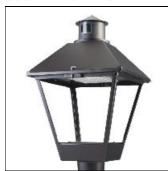

## Product data sheet

LXF/LXT LEXINGTON HID/LED LXF.LXT-PA1-50-727-U-T3

COOPER LIGHTING

Aluminum housing, top, and base, Greater than 98% life at 60,000 hours ( $40^{\circ}$ C) (LED), Up to 140 lumens per watt, Lumen packages ranging from 2,000 – 11,000 lumens, Self-aligning pole-top fitter fits 2-3/8" and 3" O.D. tenons, Optional NEMA photocontrol receptacle, Five-year warranty (LED)