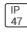

## Product data sheet

LXF/LXT LEXINGTON HID/LED LXF.LXT-PA1-50-727-U-T3

COOPER LIGHTING







Aluminum housing, top, and base, Greater than 98% life at 60,000 hours ( $40^{\circ}$ C) (LED), Up to 140 lumens per watt, Lumen packages ranging from 2,000 – 11,000 lumens, Self-aligning pole-top fitter fits 2-3/8" and 3" O.D. tenons, Optional NEMA photocontrol receptacle, Five-year warranty (LED)

## Light output 1 (integrated)



| Lamp type          | LED      | CCT         | 2700 K |
|--------------------|----------|-------------|--------|
| Nominal lamp power | 54 W     | CRI         | 70     |
| Total flux         | 5485 lm  | LOR         | 100%   |
| Luminous efficacy  | 102 lm/W | Total power | 54 W   |

Mounting mode

Pole top mounted

Shape and measurements

Height: 0.39 in Diameter: 14.00 in

Adjustability

Fixed

Electric

System power: 54 W

Protection

IP: 47