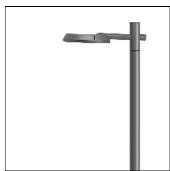

# Product data sheet

RFL530-SE [S65] IP66:LED-24/24W/3K 111-0463

WE-EF

IP66, Class I. IK07. Marine-grade, die-cast aluminium alloy. 5CE superior corrosion protection including PCS hardware. Silicone CCG® Controlled Compression Gasket. Non-reflecting safety glass lens, hinged with safety switch. Integral EC electronic converter in thermally separated compartment. CAD-optimised optics for superior illumination and glare control. OLC® One LED Concept. Factory installed LED circuit board. The luminaire is factory-sealed and does not need to be opened during installation.

## Mounting mode

Pole integrated

# Shape and measurements

Height: 3.15 in Diameter: 18.11 in Weight: 9.3 kg