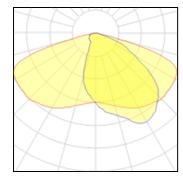

# Product data sheet

RFL530-SE [S65] IP66:LED-24/24W/3K 111-0463

WE-EF









IP66, Class I. IK07. Marine-grade, die-cast aluminium alloy. 5CE superior corrosion protection including PCS hardware. Silicone CCG® Controlled Compression Gasket. Non-reflecting safety glass lens, hinged with safety switch. Integral EC electronic converter in thermally separated compartment. CAD-optimised optics for superior illumination and glare control. OLC® One LED Concept. Factory installed LED circuit board. The luminaire is factory-sealed and does not need to be opened during installation.

### Light output 1



#### 24 x LED

| Nominal lamp power | 1 W      |
|--------------------|----------|
| Lamp flux          | 155 lm   |
| Luminous efficacy  | 130 lm/W |
| CCT                | 3000 K   |
| CRI                | 80       |

LOR 93%
Total flux 3452 lm
Total power 26.5 W

## Mounting mode

Pole integrated

# Shape and measurements

Height: 3.15 in Diameter: 18.11 in Weight: 9.3 kg

#### Electric

System power: 26.5 W Appliance Class: I

## Protection

IP: 66 IK: 07