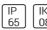

# Product data sheet

GANDALF 24 STREET AND AREA LIGHTING LUMINAIRES GA-90243-T4-W40

LIGMAN









- Lamp LED - CRI Ra > 80 - MacAdam Ellipse 3 SDCM - Colour 3000K , 4000K - Die-cast aluminium housing pre-treated before powder coating ensuring high corrosion resistance - Stainless steel fasteners in grade 316 - Durable silicone rubber gasket - Clear toughened glass - Surge protection 10 kV

## Light output 1 (integrated)



| Lamp type          |
|--------------------|
| Nominal lamp power |
| Total flux         |
| Luminous efficacy  |

| LED     | CCT         |
|---------|-------------|
| 54.5 W  | CRI         |
| 5404 lm | LOR         |
| 99 lm/W | Total power |

| 4032   | k |
|--------|---|
| 80     |   |
| 1009   | % |
| 54.5 V | ٧ |

#### Mounting mode

Wall mounted, Pole top mounted

#### Shape and measurements

Length: 16.18 in Width: 12.60 in Height: 4.72 in Weight: 10.7 k