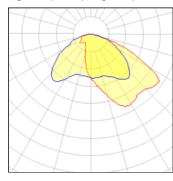

# Product data sheet

GANDALF 24 STREET AND AREA LIGHTING LUMINAIRES GA-90243-T4-W40

LIGMAN









- Lamp LED - CRI Ra > 80 - MacAdam Ellipse 3 SDCM - Colour 3000K , 4000K - Die-cast aluminium housing pre-treated before powder coating ensuring high corrosion resistance - Stainless steel fasteners in grade 316 - Durable silicone rubber gasket - Clear toughened glass - Surge protection 10 kV

## Light output 1 (integrated)



| Lamp type          |
|--------------------|
| Nominal lamp power |
| Total flux         |
| Luminous efficacy  |

| LED     | CCT         |
|---------|-------------|
| 54.5 W  | CRI         |
| 5404 lm | LOR         |
| 99 lm/W | Total power |

| 4032   | k |
|--------|---|
| 80     |   |
| 1009   | % |
| 54.5 V | ٧ |

#### Mounting mode

Wall mounted, Pole top mounted

#### Shape and measurements

Length: 16.18 in Width: 12.60 in Height: 4.72 in Weight: 10.7 kg

## Adjustability

Free

# Design

Color of housing: Black, White, Silver gray

## Glare protection

Glare protection: UGR < 19

#### Electric

System power: 54.5 W Voltage: 230 V AC Ballast: ECG

Controller: Dimmable 1..10V, DALI

Appliance Class: I

# Protection

IP: 65 IK: 08

Surface temperature: 40°C