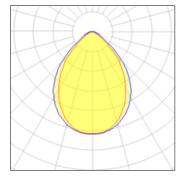

## 2 x Compact fluorescent lamp

| Nominal lamp power | 18 W    | Socket      | 2G11   |
|--------------------|---------|-------------|--------|
| Lamp flux          | 1500 lm | LOR         | 33%    |
| Luminous efficacy  | 27 lm/W | Total flux  | 986 lm |
| CCT                | 4000 K  | Total power | 36 W   |
| CRI                | 84      |             |        |