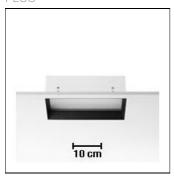

# Product data sheet

COMPASS BOX RECESSED 03.2750/TC-L/2X18W/74°

FLOS







Desing for very low voltage lamps, discharge, main voltage and flourescent lamps. Pressed steel and matt black, powder-coated recessed housing, extruded aluminium recessed trim frame for use with false ceiling systems.

# Light output 1



## 2 x Compact fluorescent lamp

| Nominal lamp power | 18 W    | Socket      | 2G11   |
|--------------------|---------|-------------|--------|
| Lamp flux          | 1500 lm | LOR         | 33%    |
| Luminous efficacy  | 27 lm/W | Total flux  | 986 lm |
| CCT                | 4000 K  | Total power | 36 W   |
| CRI                | 84      |             |        |



## 2 x Compact fluorescent lamp

| Nominal lamp power | 18 W    | Socket      | 2G11   |
|--------------------|---------|-------------|--------|
| Lamp flux          | 1500 lm | LOR