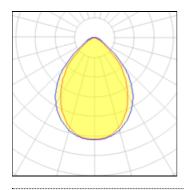

## 2 x Compact fluorescent lamp

| Nominal lamp power | 18 W    | Socket      | 2G11   |
|--------------------|---------|-------------|--------|
| Lamp flux          | 1500 lm | LOR         | 33%    |
| Luminous efficacy  | 27 lm/W | Total flux  | 986 lm |
| CCT                | 3000 K  | Total power | 36 W   |
| CRI                | 84      |             |        |