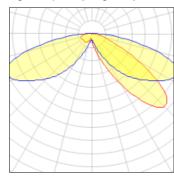

## Light output 1 (integrated)

| Lamp type          | LED     | CCT         | 2200 K |
|--------------------|---------|-------------|--------|
| Nominal lamp power | 40 W    | CRI         | 70     |
| Total flux         | 3398 lm | LOR         | 100%   |
| Luminous efficacy  | 85 lm/W | ULOR        | 3%     |
|                    |         | Total power | 40 W   |