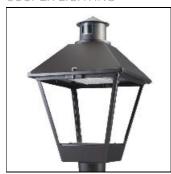

## Product data sheet

LXF/LXT LEXINGTON HID/LED LXF.LXT-PA1-40-722-U-T2R-TL

COOPER LIGHTING

Aluminum housing, top, and base, Greater than 98% life at 60,000 hours ( $40^{\circ}$ C) (LED), Up to 140 lumens per watt, Lumen packages ranging from 2,000 – 11,000 lumens, Self-aligning pole-top fitter fits 2-3/8" and 3" O.D. tenons, Optional NEMA photocontrol receptacle, Five-year warranty (LED)

Mounting mode

Pole top mounted

Shape and measurements

Height: 10.00 in Diameter: 14.00 in

Adjustability

Fixed

Electric

System power: 40 W