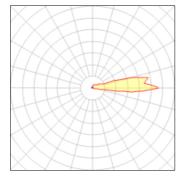

## Light output 1 (integrated)

| Lamp type          | LED    | CCT         | 4000 K |
|--------------------|--------|-------------|--------|
| Nominal lamp power | 2.3 W  | CRI         | 80     |
| Total flux         | 12 lm  | LOR         | 100%   |
| Luminous efficacy  | 5 lm/W | ULOR        | 69%    |
|                    |        | Total power | 2.3 W  |