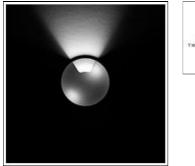

# Product data sheet

RHO LED 517022 FLOS

• Recessed light for outdoor installation on wall, ceiling or ground. • Configuration: turned aluminium body (EN AW 6060) with 15 micron anodizing for high resistance to corrosion. Caps and flat frame in 316L stainless steel.