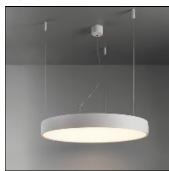

## Product data sheet

FLAT MOON 650 SUSPENSION UP-DOWN LED 2700K GI WHITE STRUC + ICE PRISMATIC 13304909+13289300

MODULAR

Enchanting moonlight Contemporary architectural projects love a minimalist, slim lighting design. Flat moon is a stylish, reduced height fixture (78 mm) that distributes a soft, yet functional light. Office-compliant when combined with one of the prismatic diffusers, it is also a perfect fit for public spaces, hotels, restaurants or retail environments. Exceptionally versatile, Flat moon can be either surface-mounted, recessed or suspended (with two types of suspension kits for either down or up/down lighter) and even directly mounted and connected onto the gear. It comes in three sizes: 450, 650 or 950 mm diameter.

Mounting mode

Pendant

Shape and measurements

Length: 25.59 in Width: 25.59 in Height: 3.07 in Weight: 10.5 kg

Adjustability

Fixed

Electric

System power: 98 W