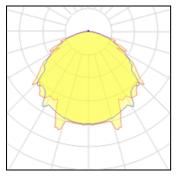

## 1 x LED

IP 20 IK 08

| Nominal lamp power | 40 W     | LOR         | 97%     |
|--------------------|----------|-------------|---------|
| Lamp flux          | 5400 lm  | Total flux  | 5263 lm |
| Luminous efficacy  | 120 lm/W | Total power | 43.98 W |
| CCT                | 4948 K   |             |         |
| CRI                | 99       |             |         |
|                    |          |             |         |