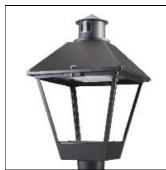

## Product data sheet

LXF/LXT LEXINGTON HID/LED LXF.LXT-PA1-50-750-U-T3-CL

COOPER LIGHTING

Aluminum housing, top, and base, Greater than 98% life at 60,000 hours ( $40^{\circ}$ C) (LED), Up to 140 lumens per watt, Lumen packages ranging from 2,000 – 11,000 lumens, Self-aligning pole-top fitter fits 2-3/8" and 3" O.D. tenons, Optional NEMA photocontrol receptacle, Five-year warranty (LED)

Mounting mode

Pole top mounted

Shape and measurements

Height: 10.00 in Diameter: 14.00 in

Adjustability

Fixed

Electric

System power: 54 W