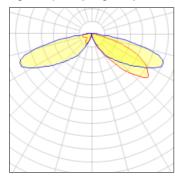

## Light output 1 (integrated)

| Lamp type          | LED      | CCT         | 5000 K |
|--------------------|----------|-------------|--------|
| Nominal lamp power | 54 W     | CRI         | 70     |
| Total flux         | 6370 lm  | LOR         | 100%   |
| Luminous efficacy  | 118 lm/W | ULOR        | 2%     |
|                    |          | Total power | 54 W   |