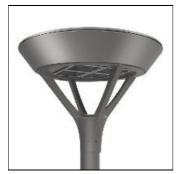

## Product data sheet

MSA MESA LED MSA-SA4A-740-U-T3-HSS

COOPER LIGHTING

Die-cast aluminum housing and door, Lumens packages ranging from 3,000 - 29,000 lumens, Choice of 13 high-efficiency, patented AccuLED Optics™, Base casting slip fits over a standard 3" O.D. tenon, Wall, single and dual-mount configurations available, 10kV/10vkA surge protection standard, LED fixture features a five-year warranty