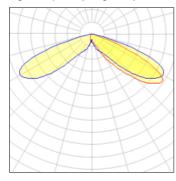

## Light output 1 (integrated)

| Lamp type          | LED      | CCT         | 4000 K |
|--------------------|----------|-------------|--------|
| Nominal lamp power | 129 W    | CRI         | 70     |
| Total flux         | 11449 lm | LOR         | 100%   |
| Luminous efficacy  | 89 lm/W  | Total power | 129 W  |