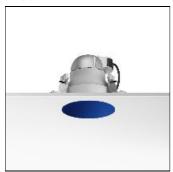

## Product data sheet

KAP 145 03.4491.BU/QT-12/75W

FLOS

Luminaire with embedded installations on ceilings for halogen lamps and metal halide. The Easy Kap version, incorporates body injected in zamak with liquid paint finish and outer diameter of 105mm with opal glass diffuser. Pre-frame installation not necessary. The Kap version incorporates body injected in aluminium with liquid paint finish. It is available in two sizes: 105mm and 145mm, always in No Trim installation. Main view made of anodized gloss aluminium with diffuser element made in borosilicate glass. Lampholders with heatsink element in injected aluminium and embedment ring of the optical body in thermoplastic material. Finishings: white (B1), matt gold (GL), blue (BU) and black (74).

Mounting mode

Ceiling recessed

Shape and measurements

Height: 6.50 in Diameter: 5.71 in

Adjustability

Fixed

Electric

System power: 75 W