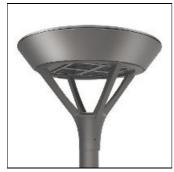

## Product data sheet

PMM MESA PMM-SA1D-727-U-T4W-HSS

Die-cast aluminum housing and door, Lumens packages ranging from 3,000 - 29,000 lumens, Choice of 13 high-efficiency, patented AccuLED Optics™, Base casting slip fits over a standard 3" O.D. tenon, Wall, single and dual-mount configurations available, 10kV/10vkA surge protection standard, LED fixture features a five-year warranty

Mounting mode

Wall mounted

Shape and measurements

Height: 0.39 in Diameter: 6.00 in

Adjustability

Fixed

Electric

System power: 67 W