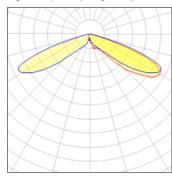

## Light output 1 (integrated)

| Lamp type          | LED     | CCT         | 2700 K |
|--------------------|---------|-------------|--------|
| Nominal lamp power | 67 W    | CRI         | 70     |
| Total flux         | 4324 lm | LOR         | 100%   |
| Luminous efficacy  | 65 lm/W | Total power | 67 W   |