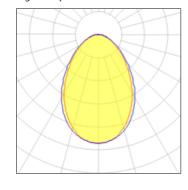

## Light output 1

| 1 x LED            |          |
|--------------------|----------|
| Nominal lamp power | 3 W      |
| Lamp flux          | 508 lm   |
| Luminous efficacy  | 139 lm/W |
| CCT                | 4000 H   |
| CRI                | 90       |

| LOR         | 82%    |
|-------------|--------|
| Total flux  | 417 lm |
| Total power | 3 W    |
|             |        |
|             |        |

Mounting mode

Ceiling mounted

Shape and measurements

Length: 11.02 in Width: 2.95 in Height: 3.94 in