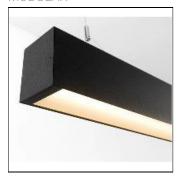

## Product data sheet

SLD75 PMMA COVER LED 4000K OFFICE COMPLIANT + LENS 80° 9X55910X+93550116

MODULAR

A new era of LED dedicated linear lighting. Our well renowned SL75 lighting cove has been redeveloped and is now LED dedicated. SLD75 is a completely customizable solution, guaranteeing the perfect size for your setting. The LED module, combined with different lenses, prismatic poly or PMMA poly grants you the perfect solution for office lighting with a low UGR. SLD75 equipped with standard poly is perfect for general lighting and is even offered in standard preset dimming in order to guarantee you a longer life cycle. Continuous line constructed with several modules of 280mm length Attention: Minimum 4 modules in profile