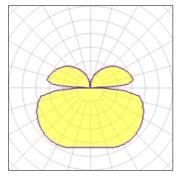

# Light output 1 (integrated)

| Lamp type          | LED     | CCT         | 4000 K |
|--------------------|---------|-------------|--------|
| Nominal lamp power | 72 W    | CRI         | 80     |
| Total flux         | 3320 lm | LOR         | 100%   |
| Luminous efficacy  | 46 lm/W | ULOR        | 36%    |
|                    |         | Total power | 72 W   |