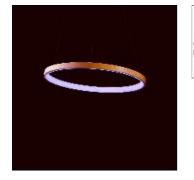

# LUNAOP 40002/4000/CU MARTINELLI LUCE

A ring of light, slight suspended in the space, designed to provide a minimal visual impact. An exterior frame in white lacquered aluminum highlights its profile and an inner white opal methacrylate band ensures an optimal diffusion light with LED source. dimmable drivers integrated into the ceiling support.