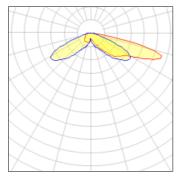

## Light output 1 (integrated)

| Lamp type          | LED      | CCT         | 5700 K |
|--------------------|----------|-------------|--------|
| Nominal lamp power | 113 W    | CRI         | 70     |
| Total flux         | 12365 lm | LOR         | 100%   |
| Luminous efficacy  | 109 lm/W | Total power | 113 W  |