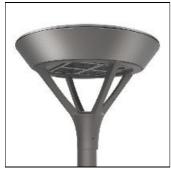

## Product data sheet

PMM MESA PMM-F02-LED-E-U-5XQ-8030

Die-cast aluminum housing and door, Lumens packages ranging from 3,000 - 29,000 lumens, Choice of 13 high-efficiency, patented AccuLED Optics™, Base casting slip fits over a standard 3" O.D. tenon, Wall, single and dual-mount configurations available, 10kV/10vkA surge protection standard, LED fixture features a five-year warranty