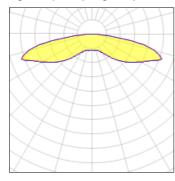

## Light output 1 (integrated)

| Lamp type          | LED     | CCT         | 3000 K |
|--------------------|---------|-------------|--------|
| Nominal lamp power | 55 W    | CRI         | 80     |
| Total flux         | 3627 lm | LOR         | 100%   |
| Luminous efficacy  | 66 lm/W | Total power | 55 W   |