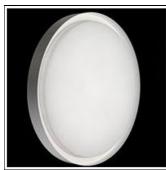

## Product data sheet

ANNA410 LED 533023

FLOS

• Outdoor /indoor luminaire for surface installation on ceiling or wall with LED lighting source. • Configuration: Satin finish opal engineering plastic diffuser with a very high light emission uniformity ratio. Die-cast aluminum fixing backplates and silicone gasket. Turned aluminum structure and heat sink coated in single or double colour with polyester powders. Magnetic finish frame to hide the fixing screws.