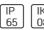

Height: 2.70 in Diameter: 16.14 in

Adjustability

Fixed

Electric

System power: 34 W Appliance Class: I

Protection

IP: 65 IK: 08