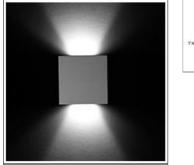

# Product data sheet

RHO LED 517102 FLOS

• Recessed light for outdoor installation on wall, ceiling or ground. • Configuration: turned aluminium body (EN AW 6060) with 15 micron anodizing for high resistance to corrosion. Closing frames in aluminium with double layer coating for high resistance to corrosion: chemical conversion coating on the aluminium surface followed by a first layer of epoxy powder and a second finishing layer of polyester powder.

#### Mounting mode

Wall recessed