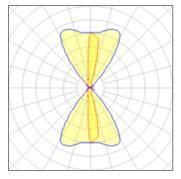

# Light output 1 (integrated)

| Lamp type          | LED     | CCT         | 4000 K |
|--------------------|---------|-------------|--------|
| Nominal lamp power | 2.3 W   | CRI         | 80     |
| Total flux         | 37 lm   | LOR         | 99%    |
| Luminous efficacy  | 16 lm/W | ULOR        | 50%    |
|                    |         | Total power | 2.3 W  |