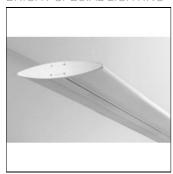

## OCULUS LINEAR LED 3986MM 830

BRIGHT SPECIAL LIGHTING

Housing: Extruded aluminium Diffuser: Matt opal cover of extruded PMMA Control Gear: Built-in electronic driver Watt: Max 2x131.2W IP: 40 IK: 05 • LED replacement with tools

## Shape and measurements

Length: 13.05 in Width: 158.37 in Height: 2.36 in