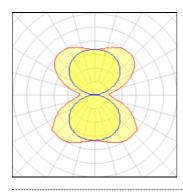

#### 1 x LED

| Nominal lamp power | 158.7 W  | LOR         | 100%     |
|--------------------|----------|-------------|----------|
| Lamp flux          | 16464 lm | ULOR        | 50%      |
| Luminous efficacy  | 104 lm/W | Total flux  | 16464 lm |
| CCT                | 3114 K   | Total power | 158.5 W  |
| CBI                | 84       |             |          |