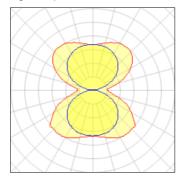

#### Light output 1

|  | 1 | X | LED |
|--|---|---|-----|
|--|---|---|-----|

| Nominal lamp power | 236.4 W  | LOR         | 100%     |
|--------------------|----------|-------------|----------|
| Lamp flux          | 24696 lm | ULOR        | 50%      |
| Luminous efficacy  | 114 lm/W | Total flux  | 24696 lm |
| CCT                | 3114 K   | Total power | 216.9 W  |
| CRI                | 84       |             |          |