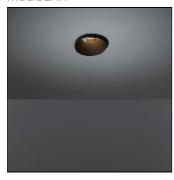

# Product data sheet

SMART KUP 82 LED GE 3000K MEDIUM GOLD 12471446

MODULAR

Smart lighting family Smart Cake, Smart Lotis and Smart Kup are Modular's new generation minispots. They combine technical ingenuity with timeless design. The names speak for themselves. The design of these mini-spots is based on Modular's most popular designs. What you get is a LED module with a different finish. The design of the Smart Kup looks like a flaring cylinder.

### Shape and measurements

Height: 0.39 in Diameter: 3.23 in