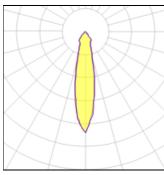

| LOR         | 98%    |
|-------------|--------|
| Total flux  | 562 lm |
| Total power | 6.2 W  |
| ·           |        |

| 1 x LED            |         |             |        |
|--------------------|---------|-------------|--------|
| Nominal lamp power | 9.2 W   | LOR         | 98%    |
| Lamp flux          | 773 lm  | Total flux  | 754 lm |
| Luminous efficacy  | 82 lm/W | Total power | 9.2 W  |
| CCT                | 3000 K  |             |        |
| CRI                | 90      |             |        |
|                    |         |             |        |