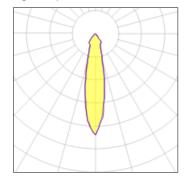

#### Light output 1

| 1 x LED            |         |
|--------------------|---------|
| Nominal lamp power | 13.4 W  |
| Lamp flux          | 994 lm  |
| Luminous efficacy  | 72 lm/W |
| CCT                | 3000 K  |
| CRI                | 90      |
|                    |         |

| LOR         | 98%    |
|-------------|--------|
| Total flux  | 970 lm |
| Total power | 13.4 W |
|             |        |

| I X LED            |         |
|--------------------|---------|
| Nominal lamp power | 6.2 W   |
| Lamp flux          | 576 lm  |
| Luminous efficacy  | 91 lm/W |
| CCT                | 3000 K  |
| CRI                | 90      |
|                    |         |

| LOR         | 98%    |
|-------------|--------|
| Total flux  | 562 lm |
| Total power | 6.2 W  |
| ·           |        |

| 1 x LED            |         |             |        |
|--------------------|---------|-------------|--------|
| Nominal lamp power | 9.2 W   | LOR         | 98%    |
| Lamp flux          | 773 lm  | Total flux  | 754 lm |
| Luminous efficacy  | 82 lm/W | Total power | 9.2 W  |
| CCT                | 3000 K  |             |        |
| CRI                | 90      |             |        |
|                    |         |             |        |