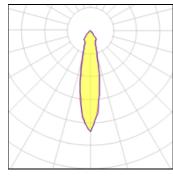

#### Light output 1

| 1 x LED            |         |
|--------------------|---------|
| Nominal lamp power | 13.4 W  |
| Lamp flux          | 994 lm  |
| Luminous efficacy  | 72 lm/W |
| CCT                | 3000 K  |
| CRI                | 90      |
|                    |         |

| LOR         | 98%    |
|-------------|--------|
| Total flux  | 970 lm |
| Total power | 13.4 W |
|             |        |

| I X LED            |         |
|--------------------|---------|
| Nominal lamp power | 6.2 W   |
| Lamp flux          | 576 lm  |
| Luminous efficacy  | 91 lm/W |
| CCT                | 3000 K  |
| CRI                | 90      |
|                    |         |