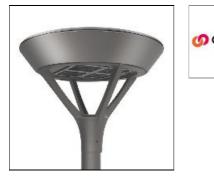

# PMM MESA PMM-SA2C-727-U-SL2 COOPER LIGHTING

Die-cast aluminum housing and door, Lumens packages ranging from 3,000 - 29,000 lumens, Choice of 13 high-efficiency, patented AccuLED Optics™, Base casting slip fits over a standard 3" O.D. tenon, Wall, single and dual-mount configurations available, 10kV/10vkA surge protection standard, LED fixture features a five-year warranty