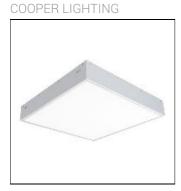

## Product data sheet

MRI-ATR
MRI-14ATR-50-L950-OPL

Specifically designed for MRI rooms with non-ferrous construction, 1'x4', 2'x2', and 2'x4' sizes available, Slim frame design allows fully luminous aesthetic, Only illuminated lens visible, Available in a range of lumen outputs, Remote driver, Multi-channel MRI filters

Mounting mode

Ceiling recessed

Shape and measurements

Length: 12.00 in Width: 48.00 in Height: 0.39 in

Adjustability

Fixed

Electric

System power: 84.4 W