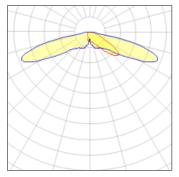

## Light output 1 (integrated)

| Lamp type          | LED      | CCT         | 5700 K |
|--------------------|----------|-------------|--------|
| Nominal lamp power | 113 W    | CRI         | 70     |
| Total flux         | 12255 lm | LOR         | 100%   |
| Luminous efficacy  | 108 lm/W | Total power | 113 W  |