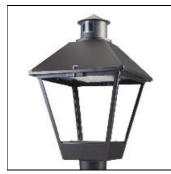

## Product data sheet

LXF/LXT LEXINGTON HID/LED LXF.LXT-PA1-20-830-U-T3

COOPER LIGHTING

Aluminum housing, top, and base, Greater than 98% life at 60,000 hours ( $40^{\circ}$ C) (LED), Up to 140 lumens per watt, Lumen packages ranging from 2,000 – 11,000 lumens, Self-aligning pole-top fitter fits 2-3/8" and 3" O.D. tenons, Optional NEMA photocontrol receptacle, Five-year warranty (LED)