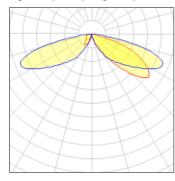

## Light output 1 (integrated)

| Lamp type          | LED      | CCT         | 3000 K |
|--------------------|----------|-------------|--------|
| Nominal lamp power | 21 W     | CRI         | 80     |
| Total flux         | 2225 lm  | LOR         | 100%   |
| Luminous efficacy  | 106 lm/W | Total power | 21 W   |