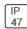

## Product data sheet

LXF/LXT LEXINGTON HID/LED LXF.LXT-PA1-20-830-U-T3

COOPER LIGHTING







Aluminum housing, top, and base, Greater than 98% life at 60,000 hours ( $40^{\circ}$ C) (LED), Up to 140 lumens per watt, Lumen packages ranging from 2,000 – 11,000 lumens, Self-aligning pole-top fitter fits 2-3/8" and 3" O.D. tenons, Optional NEMA photocontrol receptacle, Five-year warranty (LED)

## Light output 1 (integrated)



| Lamp type          | LED      | CCT         | 3000 K |
|--------------------|----------|-------------|--------|
| Nominal lamp power | 21 W     | CRI         | 80     |
| Total flux         | 2225 lm  | LOR         | 100%   |
| Luminous efficacy  | 106 lm/W | Total power | 21 W   |

Mounting mode

Pole top mounted

Shape and measurements

Height: 0.39 in Diameter: 14.00 in

Adjustability

Fixed

Electric

System power: 21 W

Protection

IP: 47