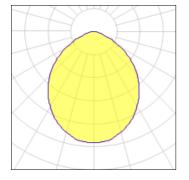

#### Light output 1 (integrated)

| Lamp type          | LED      | CCT         | 3000 K |
|--------------------|----------|-------------|--------|
| Nominal lamp power | 14.3 W   | CRI         | 100    |
| Total flux         | 1583 lm  | LOR         | 100%   |
| Luminous efficacy  | 111 lm/W | Total power | 14.3 W |