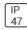

## Product data sheet

PMM MESA PMM-F06-LED-E-U-5XQ







Die-cast aluminum housing and door, Lumens packages ranging from 3,000 - 29,000 lumens, Choice of 13 high-efficiency, patented AccuLED Optics™, Base casting slip fits over a standard 3" O.D. tenon, Wall, single and dual-mount configurations available, 10kV/10vkA surge protection standard, LED fixture features a five-year warranty

## Light output 1 (integrated)



| Lamp type          | LED      | CCT         | 4000 K  |
|--------------------|----------|-------------|---------|
| Nominal lamp power | 156.5 W  | CRI         | 70      |
| Total flux         | 12893 lm | LOR         | 100%    |
| Luminous efficacy  | 82 lm/W  | Total power | 156.5 W |

Mounting mode

Wall mounted

Shape and measurements

Length: 2.04 in Width: 12.00 in Height: 0.39 in

Adjustability

Fixed

Electric

System