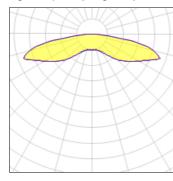

## Light output 1 (integrated)

| Lamp type          | LED      | CCT         | 4000 K  |
|--------------------|----------|-------------|---------|
| Nominal lamp power | 156.5 W  | CRI         | 70      |
| Total flux         | 12893 lm | LOR         | 100%    |
| Luminous efficacy  | 82 lm/W  | Total power | 156.5 W |