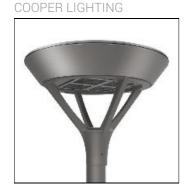

## Product data sheet

PMM MESA PMM-F06-LED-E-U-5XQ

Die-cast aluminum housing and door, Lumens packages ranging from 3,000 - 29,000 lumens, Choice of 13 high-efficiency, patented AccuLED Optics™, Base casting slip fits over a standard 3" O.D. tenon, Wall, single and dual-mount configurations available, 10kV/10vkA surge protection standard, LED fixture features a five-year warranty