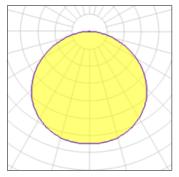

# Light output 1 (integrated)

| Lamp type          | LED     | CCT         | 4000 K |
|--------------------|---------|-------------|--------|
| Nominal lamp power | 18 W    | CRI         | 80     |
| Total flux         | 1080 lm | LOR         | 100%   |
| Luminous efficacy  | 60 lm/W | Total power | 18 W   |