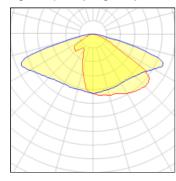

## Light output 1 (integrated)

| Lamp type          | LED      | CCT         | 4032 K |
|--------------------|----------|-------------|--------|
| Nominal lamp power | 53.2 W   | CRI         | 80     |
| Total flux         | 6277 lm  | LOR         | 100%   |
| Luminous efficacy  | 118 lm/W | Total power | 53.2 W |

## Glare protection

Glare protection: UGR < 19