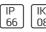

# Product data sheet

POWERMISSION 2 STREET LIGHTING LUMINAIRES PO29-GP061-T3-W40

LIGMAN









- Lamp LED - CRI Ra > 80 - MacAdam Ellipse 3 SDCM - Colour 3000K , 4000K - Die-cast aluminium housing pre-treated before powder coating ensuring high corrosion resistance - Thermal heat dissipation body - Stainless steel fasteners in grade 316 - Durable silicone rubber gasket - Clear, impact-resistant, toughened glass diffuser - Surge protection 10 kV

## Light output 1 (integrated)



| Lamp type          | LED      | CCT         | 4032 K |
|--------------------|----------|-------------|--------|
| Nominal lamp power | 53.2 W   | CRI         | 80     |
| Total flux         | 6277 lm  | LOR         | 100%   |
| Luminous efficacy  | 118 lm/W | Total power | 53.2 W |

### Mounting mode

Wall mounted, Pole top mounted

### Shape and measurements

Length: 18.50 in Width: 12.68 in Height: 5