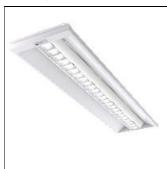

## Product data sheet

CASCADE FLEX VITALITY POD C12PEY34K9

WHITECROFT

Recessed modular luminaire with strong visual differentiation using a central linear optic. The light engine cartridge is easily replaced without tools for simple future upgrades and replacement ensuring a sustainable, circular economy lighting solution with independent Cradle to Cradle accreditation - as Whitecroft Lighting CASCADE FLEX VITALITY

Mounting mode

Ceiling recessed

Shape and measurements

Length: 47.24 in Width: 11.81 in Height: 3.27 in

Adjustability

Fixed

Electric

System power: 34.7 W