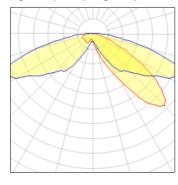

## Light output 1 (integrated)

| Lamp type          | LED      | CCT         | 5700 K |
|--------------------|----------|-------------|--------|
| Nominal lamp power | 31 W     | CRI         | 70     |
| Total flux         | 3572 lm  | LOR         | 100%   |
| Luminous efficacy  | 115 lm/W | ULOR        | 3%     |
|                    |          | Total power | 31 W   |