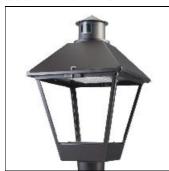

## Product data sheet

LXF/LXT LEXINGTON HID/LED LXF.LXT-PA1-30-760-U-T2R-A

COOPER LIGHTING

Aluminum housing, top, and base, Greater than 98% life at 60,000 hours ( $40^{\circ}$ C) (LED), Up to 140 lumens per watt, Lumen packages ranging from 2,000 – 11,000 lumens, Self-aligning pole-top fitter fits 2-3/8" and 3" O.D. tenons, Optional NEMA photocontrol receptacle, Five-year warranty (LED)

Mounting mode

Pole top mounted

Shape and measurements

Height: 10.00 in Diameter: 14.00 in

Adjustability

Fixed

Electric

System power: 31 W