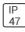

## Product data sheet

LXF/LXT LEXINGTON HID/LED LXF.LXT-PA1-40-830-U-T3-TL

COOPER LIGHTING







Aluminum housing, top, and base, Greater than 98% life at 60,000 hours ( $40^{\circ}$ C) (LED), Up to 140 lumens per watt, Lumen packages ranging from 2,000 – 11,000 lumens, Self-aligning pole-top fitter fits 2-3/8" and 3" O.D. tenons, Optional NEMA photocontrol receptacle, Five-year warranty (LED)

## Light output 1 (integrated)



| Lamp type          | LED     | CCT         | 3000 K |
|--------------------|---------|-------------|--------|
| Nominal lamp power | 40 W    | CRI         | 80     |
| Total flux         | 3787 lm | LOR         | 100%   |
| Luminous efficacy  | 95 lm/W | ULOR        | 3%     |
|                    |         | Total power | 40 W   |

Mounting mode

Pole top mounted

Shape and measurements

Height: 10.00 in Diameter: 14.00 in

Adjustability

Fixed

Electric