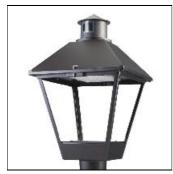

## Product data sheet

LXF/LXT LEXINGTON HID/LED LXF.LXT-PA1-40-830-U-T3-TL

COOPER LIGHTING

Aluminum housing, top, and base, Greater than 98% life at 60,000 hours ( $40^{\circ}$ C) (LED), Up to 140 lumens per watt, Lumen packages ranging from 2,000 – 11,000 lumens, Self-aligning pole-top fitter fits 2-3/8" and 3" O.D. tenons, Optional NEMA photocontrol receptacle, Five-year warranty (LED)

Mounting mode

Pole top mounted

Shape and measurements

Height: 10.00 in Diameter: 14.00 in

Adjustability

Fixed

Electric

System power: 40 W