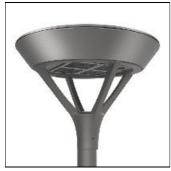

## Product data sheet

PMM MESA PMM-F01-LED-E-U-5XQ-7030

Die-cast aluminum housing and door, Lumens packages ranging from 3,000 - 29,000 lumens, Choice of 13 high-efficiency, patented AccuLED Optics™, Base casting slip fits over a standard 3" O.D. tenon, Wall, single and dual-mount configurations available, 10kV/10vkA surge protection standard, LED fixture features a five-year warranty