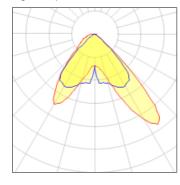

## Light output 1

| ED |
|----|
|    |

| Nominal lamp power | 100 W  | LOR         |  |
|--------------------|--------|-------------|--|
| Lamp flux          | 900 lm | Total flux  |  |
| Luminous efficacy  | 9 lm/W | Total power |  |
| CCT                | 3000 K |             |  |
| CRI                | 100    |             |  |